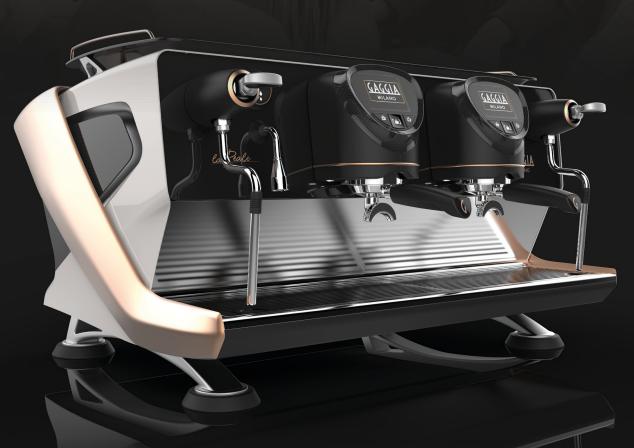

la Reale

## STILE ITALIANO ESPRESSO

A MODEL DESIGNED ENTIRELY BY LIGHT.

THIS CAN BE SEEN IN THE SHIMMERING REFLECTIONS OF THE COPPER AND STEEL BODYWORK,
BUT ALSO IN THE SOFT LIGHT OF THE LED PROFILES AND EVOCATIVE BACKLIGHTING.
LA REALE IS DESIGNED TO SATISFY THE NEEDS OF THE MOST DEMANDING MARKET,
WITH A MULTI-BOILER TO ENSURE MAXIMUM EFFICIENCY IN TERMS OF STEAM PRODUCTION,
COMBINED WITH ABSOLUTE FLEXIBILITY OF MANAGEMENT OF THE TEMPERATURE
FOR THE INFUSION GROUPS.