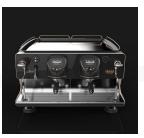

la Reale

## STILE ITALIANO ESPRESSO

A MODEL DESIGNED ENTIRELY BY LIGHT.

THIS CAN BE SEEN IN THE SHIMMERING REFLECTIONS OF THE COPPER AND STEEL BODYWORK,
BUT ALSO IN THE SOFT LIGHT OF THE LED PROFILES AND EVOCATIVE BACKLIGHTING.
LA REALE IS DESIGNED TO SATISFY THE NEEDS OF THE MOST DEMANDING MARKET,
WITH A MULTI-BOILER TO ENSURE MAXIMUM EFFICIENCY IN TERMS OF STEAM PRODUCTION,
COMBINED WITH ABSOLUTE FLEXIBILITY OF MANAGEMENT OF THE TEMPERATURE
FOR THE INFUSION GROUPS.